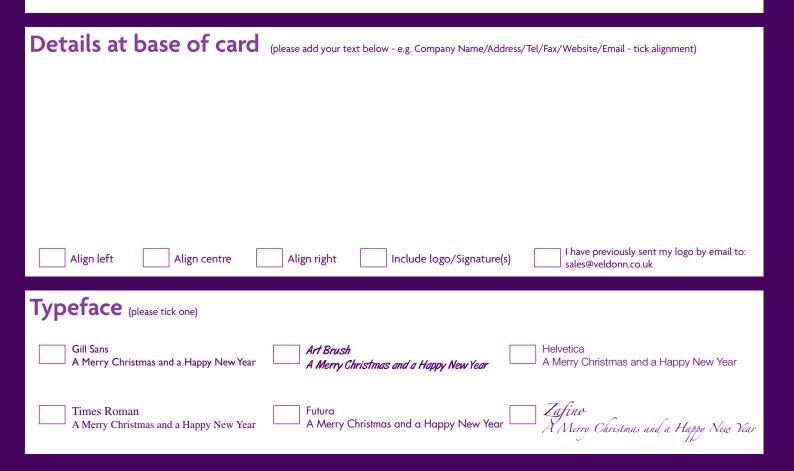

Add your company logo and staff signatures

Company details can be printed in several positions if you have multiple addresses.

### **Choose Your Card** Quantity (Please copy this form if you wish to order more than one card design or Please specify no. of cards have more than one layout). (Minimum order 30) Code: Title: **Personalise Your Card** Standard Greeting (please tick one) Α С B D With Best Wishes for A Merry Christmas Special Greeting Season's Greetings Christmas & the New Year and a Happy New Year Please use box below or

# How to order

Printing inside your card - Use our Standard Greeting options or clearly show your own message in box provided then simply choose a typeface.

Artwork for logos and signatures - Artwork is best supplied via email or disc sent by post. To ensure good quality print, logos/signatures should be formatted as eps or high resolution (300 dpi) TIFF or JPEG formats are also acceptable. For on-line ordering, please upload a highresolution, print ready JPEG file.