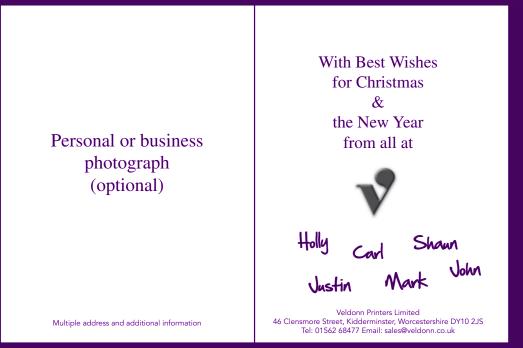

Add your company logo and staff signatures

Company details can be printed in several positions if you have multiple addresses.

## MERRY CHRISTMAS

x XEre

\*\*\*\*\*

×

Extra A

| <b>Contact Details</b> | Name: Mr/Mrs/Miss/Ms |
|------------------------|----------------------|
| Company:               |                      |

| Address:       |  |  |  |
|----------------|--|--|--|
|                |  |  |  |
| Tel:<br>Email: |  |  |  |